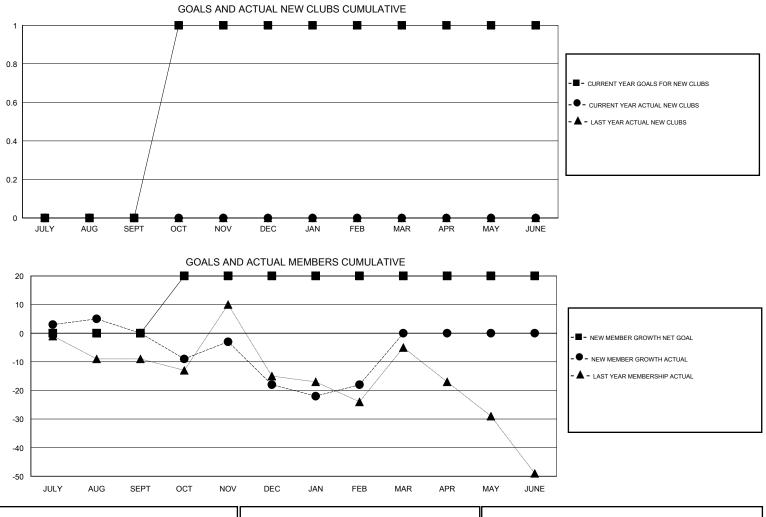

## GMT: Kenneth Schwols

| GMT: Kennet           | h Schwols     | L         | OCATION UTAH  |                       |                                                                |                                                              | GMT CA                                             |  |
|-----------------------|---------------|-----------|---------------|-----------------------|----------------------------------------------------------------|--------------------------------------------------------------|----------------------------------------------------|--|
| Clubs                 |               |           |               | Members               |                                                                |                                                              |                                                    |  |
| RESULTS FOR 2016-2017 |               |           |               | RESULTS FOR 2016-2017 |                                                                |                                                              |                                                    |  |
| QUARTER               | NEW CLUB GOAL | NEW CLUBS | DROPPED CLUBS | QUARTER               | NEW MEMBER GROWTH<br>NET GOAL (not reinstated<br>or transfers) | NEW MEMBER<br>GROWTH ACTUAL (not<br>reinstated or transfers) | DROPPED<br>MEMBERS ACTUAL<br>(including transfers) |  |
| JULY/AUG/SEPT         | 0             | 0         | 0             | JULY/AUG/SEPT         | 0                                                              | 13                                                           | 13                                                 |  |
| OCT/NOV/DEC           | 1             | 0         | 1             | OCT/NOV/DEC           | 20                                                             | 18                                                           | 36                                                 |  |
| JAN/FEB/MAR           | 0             | 0         | 0             | JAN/FEB/MAR           | 0                                                              | 17                                                           | 17                                                 |  |
| APR/MAY/JUNE          | 0             | 0         | 0             | APR/MAY/JUNE          | 0                                                              | 0                                                            | 0                                                  |  |

| DROPPED CLUBS: 1 |    | 16 CLUBS OF 28 ADDED 1 OR MORE | GENDER DISTRIBUTION             |              |     |
|------------------|----|--------------------------------|---------------------------------|--------------|-----|
|                  |    | NEW MEMBERS                    | MALE                            | 443 (68.36%) |     |
|                  |    |                                | FEMALE                          | 205 (31.64%) |     |
| DROPPED MEMBERS  |    |                                |                                 |              |     |
| DECEASED         | 5  | CLICK HERE FOR CUMULATIVE      | TOTAL FAMILY UNIT MEMBERS       |              | 220 |
| CLUB CANCELLED 0 |    | MEMBERSHIP DATA                |                                 |              | 110 |
| OTHER            | 61 |                                | FAMILY MEMBERS PAYING HALF DUES |              | 112 |
| TOTAL            | 66 |                                |                                 |              |     |